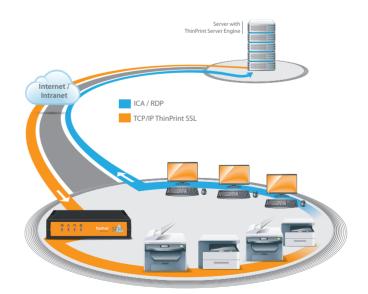

## **ThinPrint Gateways TPG-25 and TPG-65**

Based on the proven ThinPrint technology there is already the second generation of ThinPrint Gateways on the market. The TPG-25 connects up to two network printers for bandwidth optimized printing, the TPG-65 attaches up to six printers.

Regardless of printer manufacturers and network environment, the ThinPrint Gateways are the perfect solution for all ThinPrint installations.

With the integrated ThinPrint client and additional features such as backup parameters and print job buffering, TPG-25 and TPG-65 also save more money: maintenance, safe and energy saving are just some of the properties that the ThinPrint Gateways offer in this context.

#### **ThinPrint Gateways Features**

- Optimized bandwidth utilization and decompression of print jobs, ensuring application performance and reducing data transfer time
- Additional features, such as backup parameters and print job buffering
- Low costs per printer (TCO)
- Easy configuration, administration, and management via TPG Control Center or SEH InterCon NetTool
- Quick and easy installation with ThinPrint AutoConnect and ThinPrint Connection Services