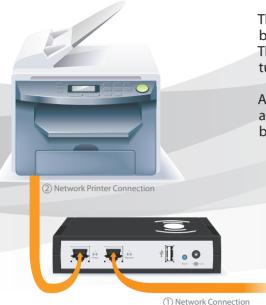

## **ThinPrint Gateways TPG-25 and TPG-65**

Based on the proven ThinPrint technology there is already the second generation of ThinPrint Gateways on the market. The TPG-25 connects up to two network printers for bandwidth optimized printing, the TPG-65 attaches up to six printers.

Regardless of printer manufacturers and network environment, the ThinPrint Gateways are the perfect solution for all ThinPrint installations.

With the integrated ThinPrint client and additional features such as backup parameters and print job buffering, TPG-25 and TPG-65 also save more money: maintenance, safe and energy saving are just some of the properties that the ThinPrint Gateways offer in this context.