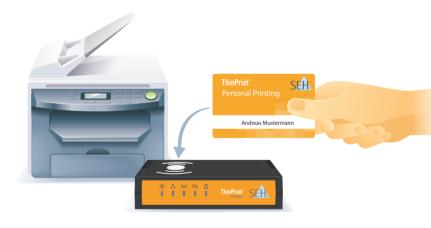

## Personal Printing with Contactless RFID Card Technology

Especially for Personal Printing SEH and Cortado offer the ThinPrint Reader TPR-10. Based on the contactless RFID card technology, print jobs are initiated with only a swipe of a card on the TPR-10.

The ThinPrintReader is printer manufacturer-independent and can be installed transparently between the printer and the network. This type of integration does not interfere with existing infrastructure, such as output monitoring systems.

Also, the ThinPrint Reader has an integrated ThinPrint Client as well as additional features such as backup parameters and print job buffering.

> The contactless RFID technology supports a range of smart cards (e.g. MIFARE, FeliCa, etc.) and their standards (e.g. ISO 14443). Smart cards already in use in the enterprise, for time registration and/or access systems, can be used for Personal Printing with the ThinPrint Reader. The TPR-10 comes with five matching RFID smart cards. Additional RFID smart cards and optional RFID tags are also available.